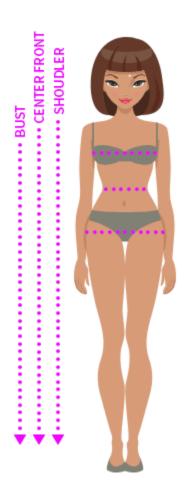

#### BUST

Measure under your arms, around the fullest part of your bust with only the bra on that you intend to wear with your dress. (Note: Your bra size is not the same as your bust measurement.)

### WAIST

Measure around your natural waistline. Bend to the side to find the natural crease of your waist, measure at this point. (Approximately 2" above your belly button.)

### HIP

Measure around the fullest part of your hips and rear. (Approximately 9" down from your waist measurement.)