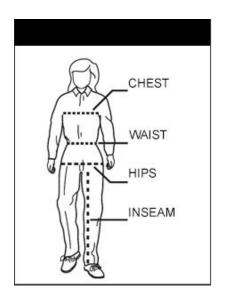

## Chest

Measure around the chest, just under the arms, and across the back of your shoulder.

## Waist

Measure around your natural waist as shown in the diagram.

### Inside Leg

Measure your inside leg from crotch to ankle bone keeping your leg straight; not as easy as it sounds! You could take a pair of trousers that you already own, that fit you well, and measure from the crotch to the bottom of the leg.