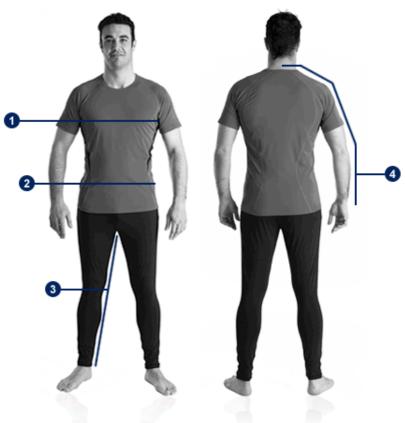

## Chest

Measure around the chest, just under the arms, and across the back of your shoulder.

## Waist

Measure around your natural waist as shown in the diagram.

### Arm Length

This is a bit more tricky! Measure from the top of your spine (at the bottom of your neck) to your elbow, and on to your wrist.